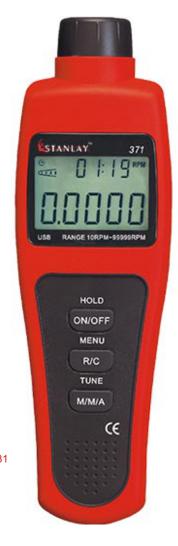

## **Digital Non-Contact Tachometer | 371**

371 non-contact tachometers measure rotating speed of shaft or disc with a point laser and reflective tape on the object being measured. These meters can output RPM or count readouts without interfering with the equipment being measured.

## **Specifications:**

| Measurements                 | Range                                      | 371        |
|------------------------------|--------------------------------------------|------------|
| Display Count                | 100000                                     |            |
| RPM Range                    | 10RPM~99RPM                                | ±(0.03%)   |
|                              | 100RPM~999RPM                              | ±(0.04%+2) |
|                              | 1000RPM~9999RPM                            | ±(0.04%+2) |
|                              | 10000RPM~9999RPM                           | ±(0.04%+2) |
| Counts                       | Range: 0~9999                              | √          |
|                              | Max. Input Frequency: 10kHz; Bandwidth: 5% |            |
| Target Distance              | 50mm~200mm                                 | √          |
| Other Features               |                                            |            |
| Data Hold                    | √ .                                        |            |
| Auto Power Off               | √                                          |            |
| Low Battery Indication ≤4.8V | √ .                                        |            |
| MAX/MIN/AVG Mode             | $\sqrt{}$                                  |            |
| General Characteristics      |                                            |            |
| Power                        | 1.5V Battery (LR6) X 4                     |            |
| Display                      | 53mm x 41mm                                |            |
| Product Net Weight           | 100g                                       |            |
| Product Size                 | 184mm x 56mm x 34mm                        |            |
| Standard Accessories         | Reflective Tape                            | ·          |